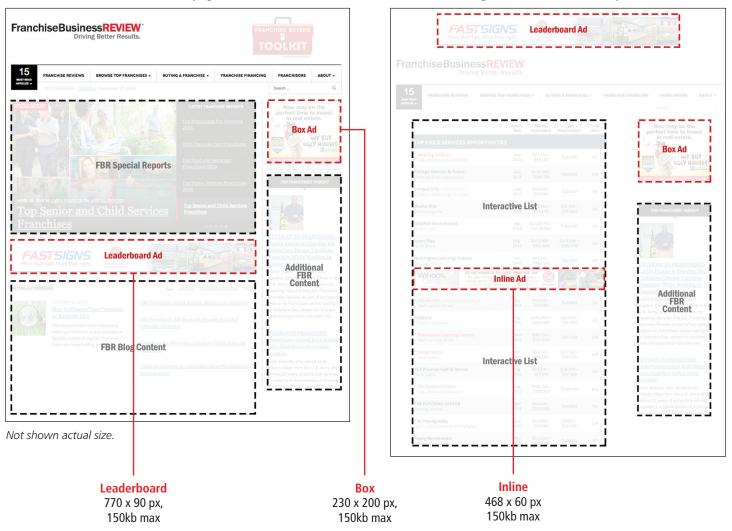

## **ONLINE AD SPECIFICATIONS** // Dimensions below are shown in pixels, width by height.

| AD TYPE | SPECS | FILE TYPE |  |
|---------|-------|-----------|--|
|         |       |           |  |

| Leaderboard                   | 770 x 90, 150kb max    | .jpg, .png, .gif (animation ok) |
|-------------------------------|------------------------|---------------------------------|
| Box                           | 230 x 200, 150kb max   | .jpg, .png, .gif (animation ok) |
| Candidate email (1 per month) | same as above          | same as above                   |
| Inline Ad                     | 468 x 60 px. 150kb max | .ipgpnggif (animation ok)       |

### **Site Homepage**

#### Digital Editions (Online Reports)