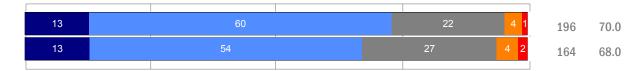

# Leadership

Responses FSI

199

166

69.0

70.0

62.1

60.7

### Clear Vision

January 2016 Evaluation
January 2015

| 16 | 55 | 21 | 6 3 |  |
|----|----|----|-----|--|
| 23 | 44 | 25 | 5 3 |  |
|    |    |    |     |  |