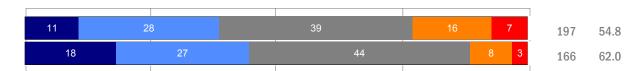

### Clear Vision

January 2016 Evaluation
January 2015

| 16 | 55 | 21 | 6 3 |  |
|----|----|----|-----|--|
| 23 | 44 | 25 | 5 3 |  |
|    |    |    |     |  |