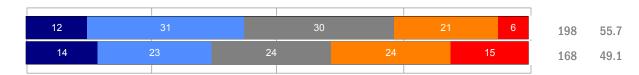

### Clear Vision

January 2016 Evaluation
January 2015

| 16 | 55 | 21 | 6 3 |  |
|----|----|----|-----|--|
| 23 | 44 | 25 | 5 3 |  |
|    |    |    |     |  |