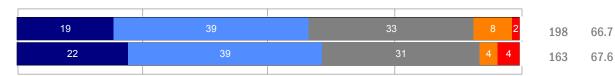

### Clear Vision

January 2016 Evaluation
January 2015

| 16 | 55 | 21 | 6 3 |  |
|----|----|----|-----|--|
| 23 | 44 | 25 | 5 3 |  |
|    |    |    |     |  |