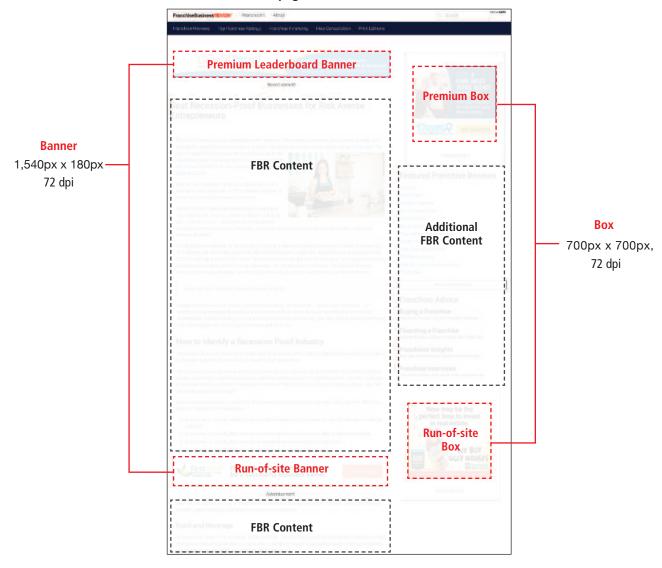

# **ONLINE AD SPECIFICATIONS** // Dimensions below are shown in pixels, width by height.

| AD TYPE                              | SPECS                   | FILE TYPE                       |
|--------------------------------------|-------------------------|---------------------------------|
| Banner (leaderboard and run-of-site) | 1,540px x 180px, 72 dpi | .jpg, .png, .gif (animation ok) |
| Box (leader and run-of-site)         | 700px x 700px, 72 dpi   | .jpg, .png, .gif (animation ok) |
| Candidate email (1 per month)        | same as above           | same as above                   |

Site page (Not shown actual size.)